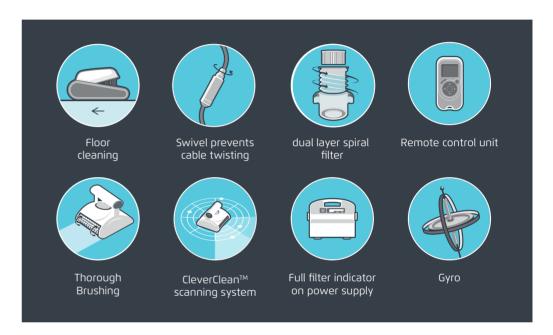

#### Wave 150 Key Features & Advantages

- Total pool cleaning
   Unique gyroscopic system delivers accurate and effective scanning for systematic cleaning along the entire pool. CleverClean™ scanning system ensures complete pool coverage and cleaning.
- Gyroscopic navigation system inside
   Gyro inside maintain stable navigation and ensure maximum cleaning efficiency
- Maximum hygiene
   Active brushing efficiently removes algae and bacteria.
- Advanced, high-capacity filtration
   Dual-level filtration system leaves the water clear and free of hair, dust, insects and other debris.
- User-friendly
   Fully automated, plug & play operation, with optional parameters to suit every pool, ensures easy
   use and maintenance.