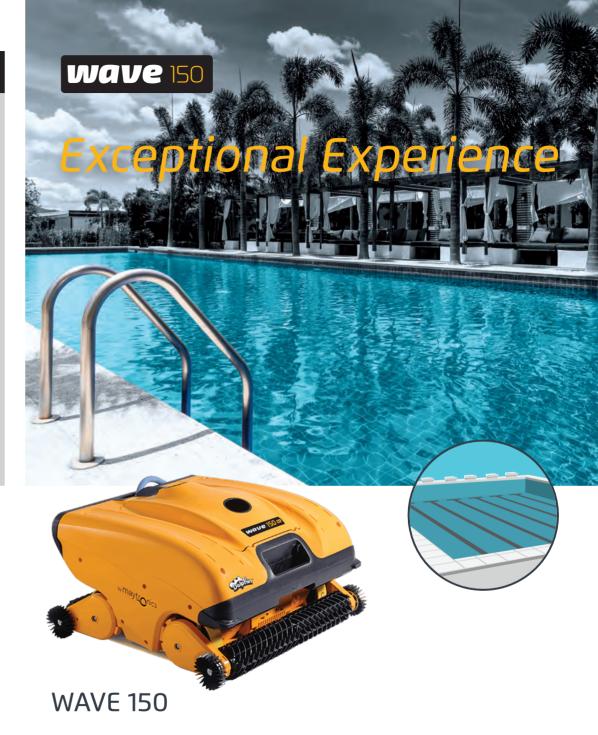

### **WAVE 150**

### WAVE - THE TRUSTED NAME FOR COMMERCIAL POOL CLEANERS

Heavy-duty, professional cleaner designed for pools up to 50m in length

#### **Wave 150**

Get the best value for your pool cleaning budget while gaining uncompromising professional cleaning performance, with the new Wave 150 provides a great value for your facility while providing some of the newest Wave commercial technology.

Easy-to-use and easy-to-clean; the Wave 150 efficiently and effectively cleans large commercial pools up to 50 metres in length, regardless of shape or type, and provides a single-robot solution for multiple pool facilities.

#### Wave 150 Key Features & Advantages

- Total pool cleaning
   Unique gyroscopic system delivers accurate and effective scanning for systematic cleaning along the entire pool. CleverClean™ scanning system ensures complete pool coverage and cleaning.
- Gyroscopic navigation system inside
   Gyro inside maintain stable navigation and ensure maximum cleaning efficiency
- Maximum hygiene
   Active brushing efficiently removes algae and bacteria.
- Advanced, high-capacity filtration
   Dual-level filtration system leaves the water clear and free of hair, dust, insects and other debris.
- User-friendly
   Fully automated, plug & play operation, with optional parameters to suit every pool, ensures easy
   use and maintenance.