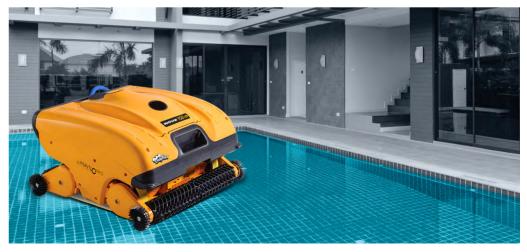

#### **Wave 150**

Get the best value for your pool cleaning budget while gaining uncompromising professional cleaning performance, with the new Wave 150 provides a great value for your facility while providing some of the newest Wave commercial technology.

Easy-to-use and easy-to-clean; the Wave 150 efficiently and effectively cleans large commercial pools up to 50 metres in length, regardless of shape or type, and provides a single-robot solution for multiple pool facilities.