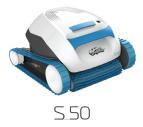

### Dolphin S 50

Dolphin S 50 is the introductory robot by Maytronics – bringing you all the benefits of more than 30 years of experience in robotic pool cleaning. All swim, no work. That's the life for you – with the Dolphin S 50 robotic pool cleaner. Forget about scrubbing the floor and scooping out leaves and dirt – the Dolphin S 50 does it all for you, automatically. It leaves your pool floor clean of dirt and leaves and the pool water sparkling clean, ready for fun whenever you are.