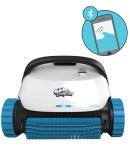

### Dolphin S 300i

Advance to a new pool cleaning experience with this top-ofthe-line robot that brings even more ease and freedom to the advanced capabilities of Dolphin S robots. Control your Dolphin S 300i through the state-of-the-art multi-function power supply or use the MyDolphin<sup>™</sup> app on your smartphone or tablet to set up cleaning programs and control the robot remotely, including manual navigation. The blinking LED on the robot indicates the active mode.

S 300i

S 200