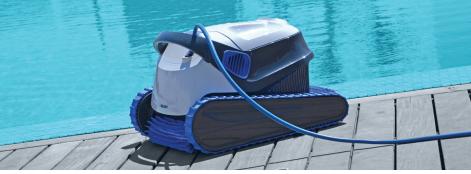

### Dolphin S 300i

Advance to a new pool cleaning experience with this top-ofthe-line robot that brings even more ease and freedom to the advanced capabilities of Dolphin S robots. Control your Dolphin S 300i through the state-of-the-art multi-function power supply or use the MyDolphin<sup>™</sup> app on your smartphone or tablet to set up cleaning programs and control the robot remotely, including manual navigation. The blinking LED on the robot indicates the active mode.

### Dolphin S 200

Experience superior pool cleaning with this advanced new robot. With its ultra-light weight and quick water release, Dolphin S 200 is super-easy to handle. Choose between two filtration options to capture rough debris or fine dirt. The dual active brushing action and PowerStream Mobility System ensure efficient pool coverage, with extra-thorough scrubbing on all surfaces – leaving the floor, walls and waterline spotlessly clean.

### Dolphin S 50

Dolphin S 50 is the introductory robot by Maytronics – bringing you all the benefits of more than 30 years of experience in robotic pool cleaning. All swim, no work. That's the life for you – with the Dolphin S 50 robotic pool cleaner. Forget about scrubbing the floor and scooping out leaves and dirt – the Dolphin S 50 does it all for you, automatically. It leaves your pool floor clean of dirt and leaves and the pool water sparkling clean, ready for fun whenever you are.