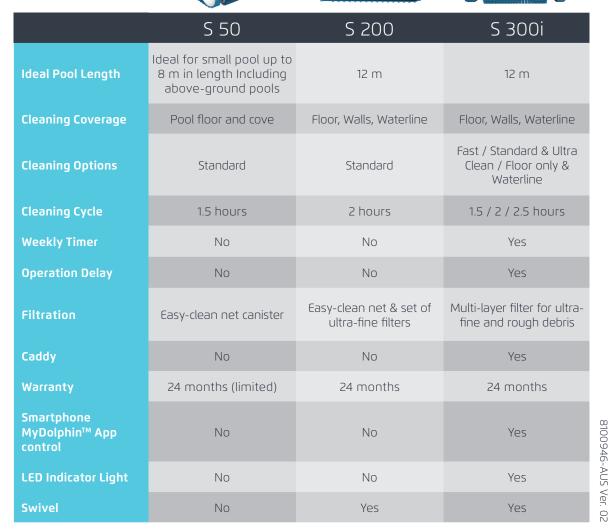

## Series Product Specifications

ROHS CE

SUBSCRIPTION OF

### Dolphin S 300i

Advance to a new pool cleaning experience with this top-ofthe-line robot that brings even more ease and freedom to the advanced capabilities of Dolphin S robots. Control your Dolphin S 300i through the state-of-the-art multi-function power supply or use the MyDolphin<sup>™</sup> app on your smartphone or tablet to set up cleaning programs and control the robot remotely, including manual navigation. The blinking LED on the robot indicates the active mode.

### Dolphin S 200

Experience superior pool cleaning with this advanced new robot. With its ultra-light weight and quick water release, Dolphin S 200 is super-easy to handle. Choose between two filtration options to capture rough debris or fine dirt. The dual active brushing action and PowerStream Mobility System ensure efficient pool coverage, with extra-thorough scrubbing on all surfaces – leaving the floor, walls and waterline spotlessly clean.

### Dolphin S 50

Dolphin S 50 is the introductory robot by Maytronics – bringing you all the benefits of more than 30 years of experience in robotic pool cleaning. All swim, no work. That's the life for you – with the Dolphin S 50 robotic pool cleaner. Forget about scrubbing the floor and scooping out leaves and dirt – the Dolphin S 50 does it all for you, automatically. It leaves your pool floor clean of dirt and leaves and the pool water sparkling clean, ready for fun whenever you are.